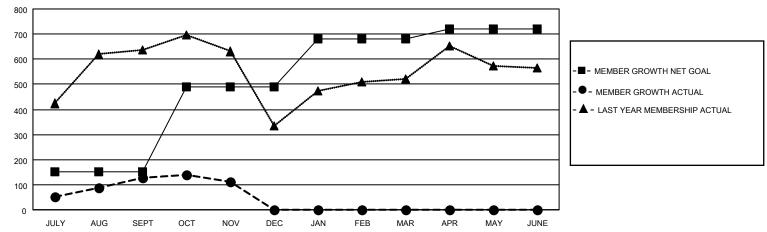

## GOALS AND ACTUAL MEMBERS CUMULATIVE

| 93 CLUBS OF 184 ADDED 1 OR | GENDER DISTRIBUTION                   |                                                                                                                                     |  |
|----------------------------|---------------------------------------|-------------------------------------------------------------------------------------------------------------------------------------|--|
| WORE NEW MEMBERS           | MALE<br>FEMALE                        | 5,451 (76.16%)<br>1,702 (23.78%)                                                                                                    |  |
|                            | NON BINARY PREFER NOT TO ANSWER       | 0 (0.00%)<br>8 4 (0.06%)                                                                                                            |  |
|                            | THE EKNOT TO ANOWER                   | 1 (0.0070)                                                                                                                          |  |
| CLICK HERE FOR CUMULATIVE  | TOTAL FAMILY UNIT MEMBERS 4,610       |                                                                                                                                     |  |
| MEMBERSHIP DATA            |                                       |                                                                                                                                     |  |
|                            | FAMILY MEMBERS PAYING HALF DUES 2,992 |                                                                                                                                     |  |
|                            | MORE NEW MEMBERS                      | MORE NEW MEMBERS  MALE FEMALE NON BINARY PREFER NOT TO ANSWER  CLICK HERE FOR CUMULATIVE MEMBERSHIP DATA  TOTAL FAMILY UNIT MEMBERS |  |