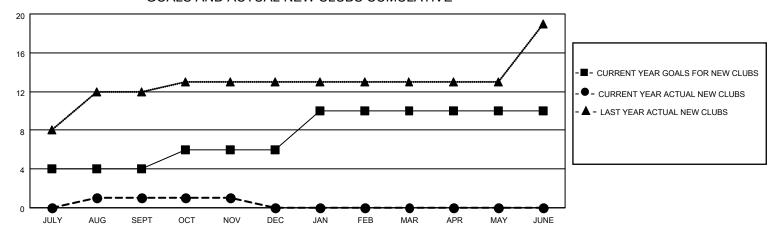

## MONTHLY MEMBERSHIP PROGRESS REPORT

LOCATION INDIA District 324 B Results as of: 11/30/2022

| Clubs RESULTS FOR 2022-2023 |   |   |   | Members  RESULTS FOR 2022-2023 |     |     |    |
|-----------------------------|---|---|---|--------------------------------|-----|-----|----|
|                             |   |   |   |                                |     |     |    |
| JULY/AUG/SEPT               | 4 | 1 | 1 | JULY/AUG/SEPT                  | 150 | 235 | 74 |
| OCT/NOV/DEC                 | 2 | 0 | 1 | OCT/NOV/DEC                    | 340 | 49  | 63 |
| JAN/FEB/MAR                 | 4 | 0 | 0 | JAN/FEB/MAR                    | 190 | 0   | 0  |
| APR/MAY/JUNE                | 0 | 0 | 0 | APR/MAY/JUNE                   | 40  | 0   | 0  |

## GOALS AND ACTUAL NEW CLUBS CUMULATIVE



## GOALS AND ACTUAL MEMBERS CUMULATIVE



| 93 CLUBS OF 184 ADDED 1 OR | GENDER DISTRIBUTION                   |                                                                                                                                     |  |
|----------------------------|---------------------------------------|-------------------------------------------------------------------------------------------------------------------------------------|--|
| WORE NEW MEMBERS           | MALE<br>FEMALE                        | 5,451 (76.16%)<br>1,702 (23.78%)                                                                                                    |  |
|                            | NON BINARY PREFER NOT TO ANSWER       | 0 (0.00%)<br>8 4 (0.06%)